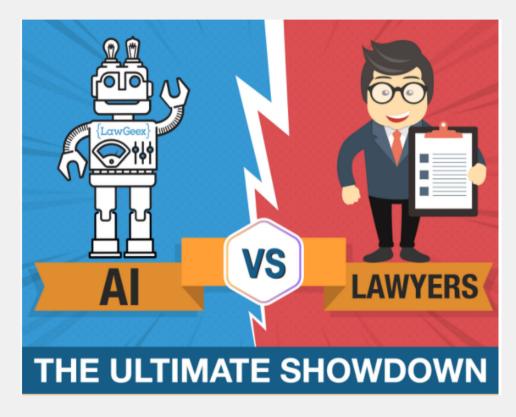

#### **Robotics and AI used for analysing contracts**

Picture from www.lawgeex.com

- Review of 5 NDAs
- Spot the legal risks
- Accuracy Level
  - AI, 94%
  - Lawyers, 85%
- Time taken
  - AI, 26 seconds
  - Lawyers, 92 minutes